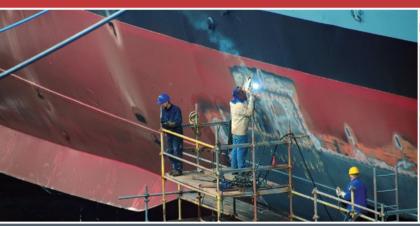

#### SHIPREPAIR

Shiprepair is our core business. We provide the full spectra of repair services – from standard drydocking and extensive steel repairs to specialized works on propulsion systems including Simplex seal renewal, precise machining in situ etc. Our workmanship and flexibility is well recognized by our clients and that is why they keep coming back.