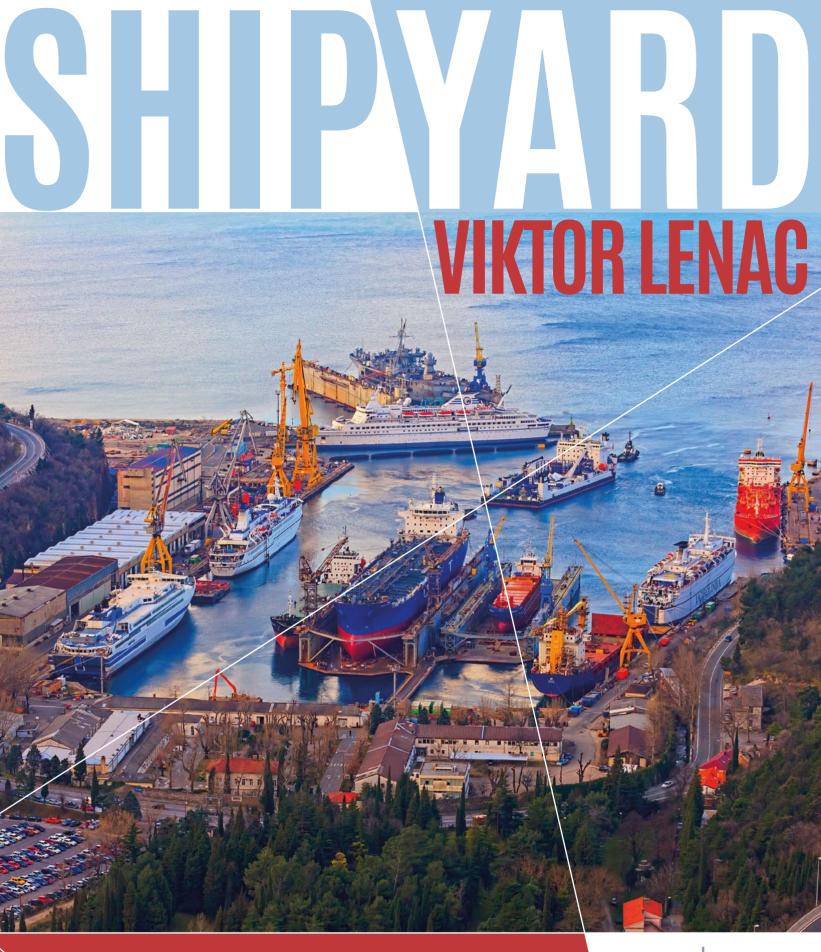

Situated on the northern Adriatic coast, between the port of Rijeka and Rijeka Airport, **VIKTOR LENAC** is the leading shipyard for shiprepair, conversions and offshore in the Mediterranean.