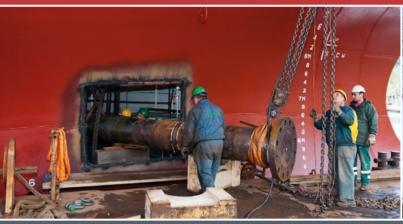

#### SHIPREPAIR

Shiprepair is our core business. We provide the full spectra of repair services – from standard drydocking and extensive steel repairs to specialized works on propulsion systems including Simplex seal renewal, precise machining in situ etc. Our workmanship and flexibility is well recognized by our clients and that is why they keep coming back.