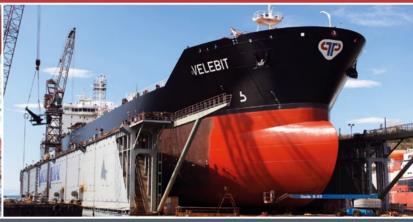

#### SHIPREPAIR

Shiprepair is our core business. We provide the full spectra of repair services – from standard drydocking and extensive steel repairs to specialized works on propulsion systems including Simplex seal renewal, precise machining in situ etc. Our workmanship and flexibility is well recognized by our clients and that is why they keep coming back.