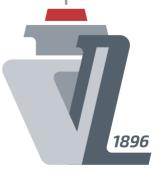

|                         | Dock RI-38     | Dock 5     | Dock 11        |
|-------------------------|----------------|------------|----------------|
| LOA                     | 154.50 m       | 201.50 m   | 260.66 m       |
| Length Along Blocks     | 136.80 m       | 183.20 m   | 246.65 m       |
| Clear Width             | 24.00 m        | 33.80 m    | 53.0 m         |
| Max. Depth Above Blocks | 5.30 m         | 8.20 m     | 9.20 m         |
| Block Height            | 1.40 m         | 1.25 m     | 2.05 m         |
| Lifting Capacity        | 8,300 t        | 17,200 t   | 40,000 t       |
| Dock Cranes             | 1x5 t; 1x7.5 t | 2x15 t     | 2x18 t; 1x25 t |
| Vessels up to           | 20,000 DWT     | 60,000 DWT | 160,000 DWT    |
| 20011 0.01.103          | •              |            | •              |