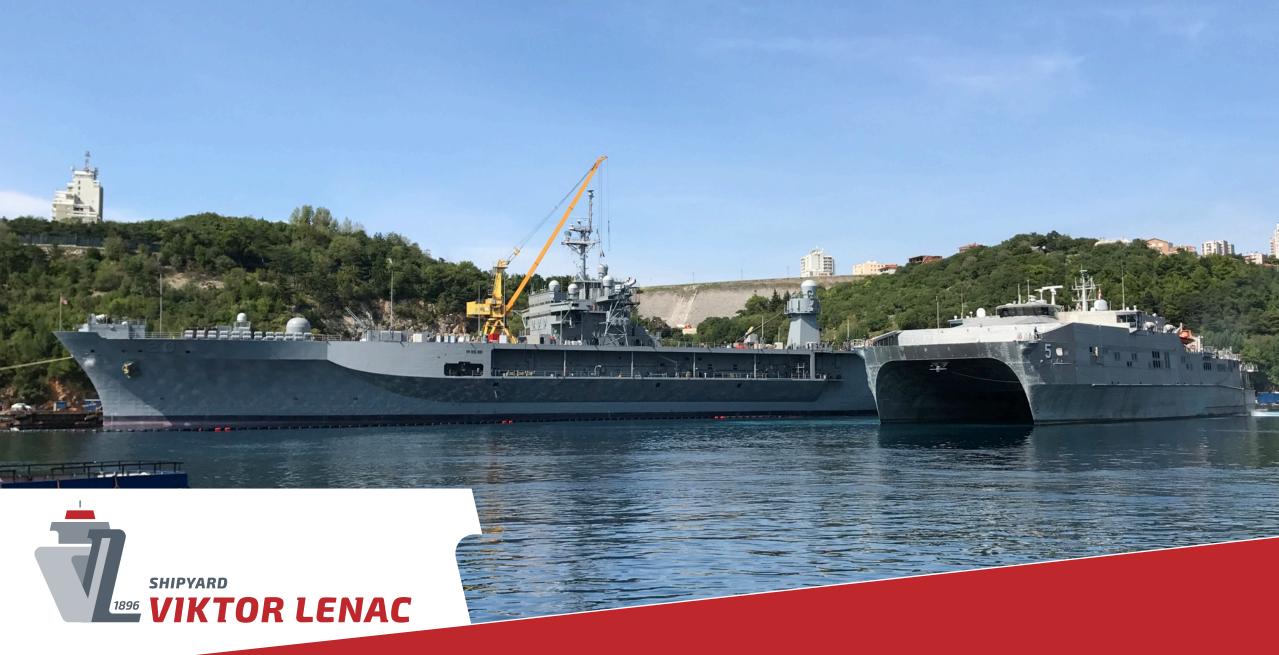

### STRONG US NAVY TRACK RECORD WHICH CONFIRMS OUR TOP **QUALITY.**

Different projects carried out on the US Navy vessels - AUSTIN, KEARSARGE, SAIPAN, CARTER HALL, NASHVILLE, WHIDBEY ISLAND

1993-2004

- 2<sup>nd</sup> project on USS Mt. Whitney, extensive repair, docking and upgrading

- USNS Chocktaw County, docking repairs

2015

- 4th project on USS Mt. Whitney, extensive repair, docking and upgrading

- USNS Trenton, voyage repair

2017

Viktor Lenac Shipyard successfully carried out a recovery mission of the USAF F-16 fighter crashed into the Adriatic Sea near the island of Pag.

2011

1<sup>st</sup> project on USS Mt. Whitney, US Navy 6th Fleet Flagship, extensive docking and Class surveys

- 3rd project on USS Mt. Whitney, voyage and emergency

repairs

- USNS LEROY GRUMMAN. emergency repair