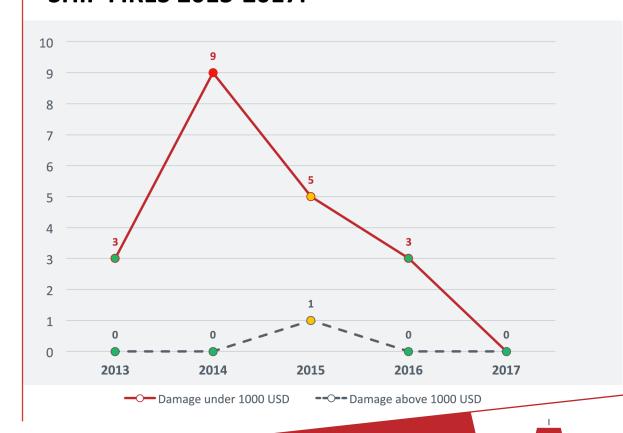

### SAFETY IS OUR TOP CONCERN AND WE CONSTANTLY IMPROVE.

#### **SHIP FIRES 2013-2017F**

**NO DEATH CASES!** 