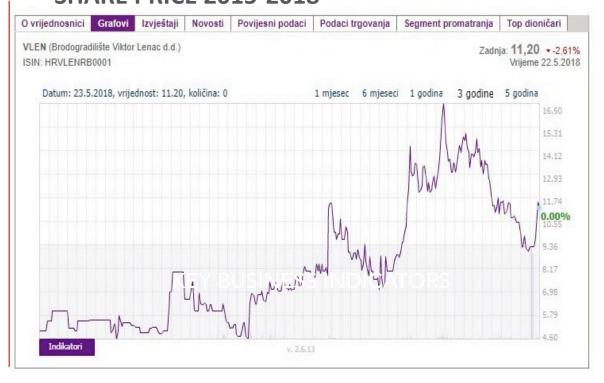

#### **SHARE PRICE 2015-2018**

Viktor Lenac Shipyard is publicly listed on Zagreb Stock Exchange www.zse.hr VLEN-R-B