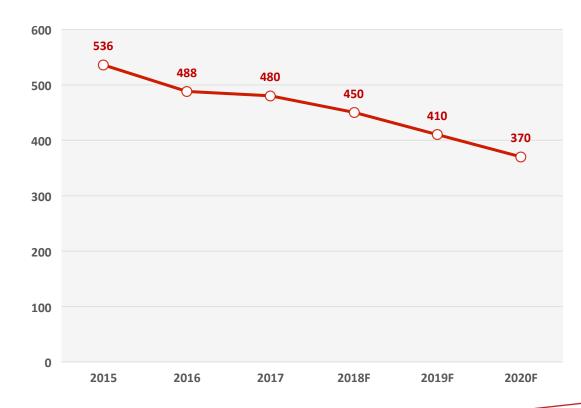

PRISE
A1 cable laying barge, DP2
upgrade conversion project



2016
ATLANTIC NAVIGATOR
Mackerel factory conversion



2011-2019
USS MOUNT WHITNEY
Extended Service Life Program





### **KEY BUSINESS FACTS**





## VIKTOR LENAC IS A FULLY-FLEDGED SHIPYARD, COVERING COMPLETE PORTFOLIO OF SHIP REPAIR SERVICES.

#### portfolio of services

- steel works
- anti-corrosive treatment works
- electrical and mechanical works
- core business supported by: Project Management,
   Production Planning, QC/QA, Horizontal & Vertical
   Transportation, Safety, and Firefighting Teams
- 460 full-time employees, 310 as direct workforce, natural downsizing to keep competitiveness
- subcontractors' pool, approx. 600 workers at disposal
- close cooperation with worker unions

#### **OWN WORKFORCE 2015-2020F**







## POSITIONED ON A FAVORABLE LOCATION, WITH MILD CLIMATE AND TRANSPORTATION INFRASTRUCTURE AT DISPOSAL.





## WE DELIVER POSITIVE RESULTS DESPITE THE ENVIRONMENT, AND STOCK MARKET VALUES THAT.

#### **KEY FINANCIALS 2014-2017**



#### **SHARE PRICE 2015-2018**



Viktor Lenac Shipyard is publicly listed on Zagreb Stock Exchange www.zse.hr VLEN-R-B





### KEY FACILITIES ARE WELL UTILIZED, BUT NOT A LIMITING FACTOR FOR THE CAPACITY INCREASE.

- DOCK 11
   LOA 260.66 m; 160,000 DWT
- DOCK 5LOA 201.50 m; 60,000 DWT
- DOCK 38LOA 154.50 m; 20,000 DWT
- 11,000 sqm of **WORKSHOPS**
- 1,400 m of **BERTHS**
- 15 **SHORE CRANES** (10T 100T)
- 130,000 sqm of OFFSHORE
   CONSTRUCTION AREA with a heavy lift loading pier of 300 m





## PROJECT CAPACITY PER ANNUM TO BE FURTHER INCREASED BY HI