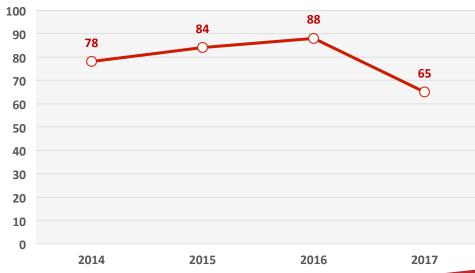

## PROJECT CAPACITY PER ANNUM TO BE FURTHER INCREASED BY HIGHER PRODUCTIVITY AND PROCESS EFFICIENCY.

approx. 70-80 standard ship repairs and 1-3 conversions, depending on complexity

total working hours approx. 1.5 mil. **PROJECTS DELIVERED 2014-2017** 