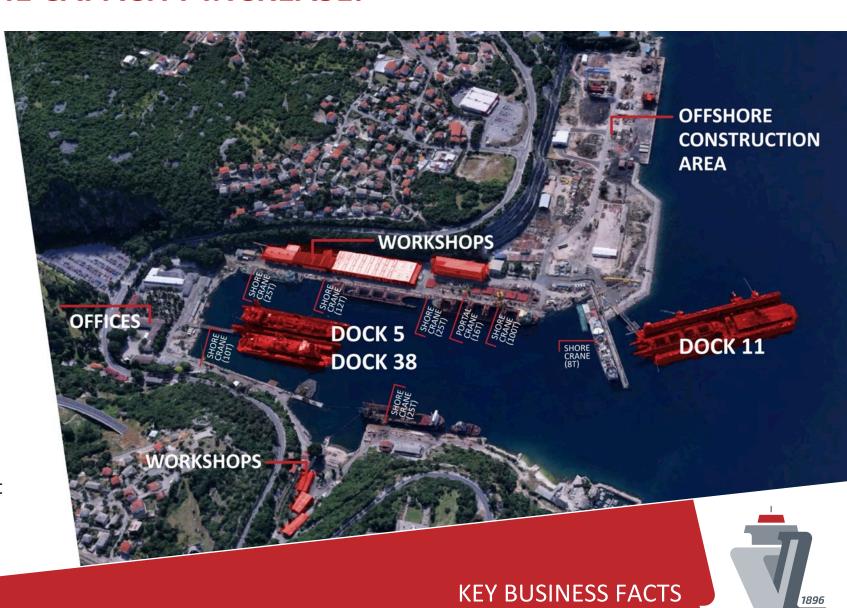

### KEY FACILITIES ARE WELL UTILIZED, BUT NOT A LIMITING FACTOR FOR THE CAPACITY INCREASE.

- DOCK 11
   LOA 260.66 m; 160,000 DWT
- DOCK 5LOA 201.50 m; 60,000 DWT
- DOCK 38LOA 154.50 m; 20,000 DWT
- 11,000 sqm of **WORKSHOPS**
- 1,400 m of **BERTHS**
- 15 **SHORE CRANES** (10T 100T)
- 130,000 sqm of OFFSHORE
   CONSTRUCTION AREA with a heavy lift loading pier of 300 m