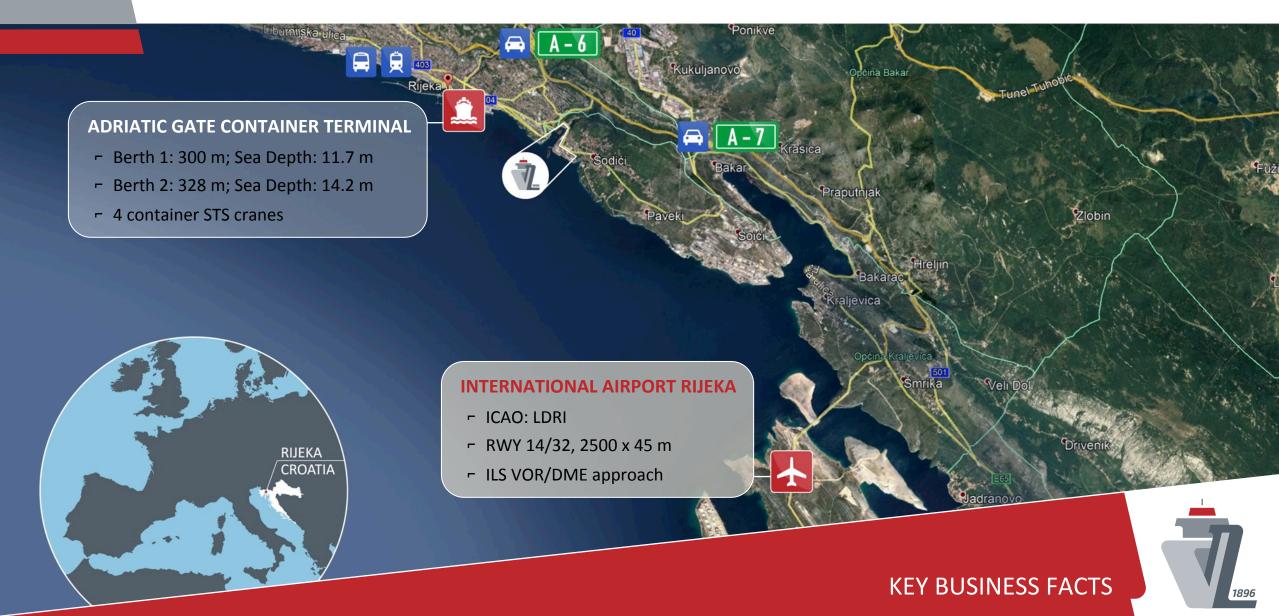

## POSITIONED ON A FAVORABLE LOCATION, WITH MILD CLIMATE AND TRANSPORTATION INFRASTRUCTURE AT DISPOSAL.

### KEY FACILITIES ARE WELL UTILIZED, BUT NOT A LIMITING FACTOR FOR THE CAPACITY INCREASE.

- DOCK 11
   LOA 260.66 m; 160,000 DWT
- DOCK 5LOA 201.50 m; 60,000 DWT
- DOCK 38LOA 154.50 m; 20,000 DWT
- 11,000 sqm of **WORKSHOPS**
- 1,400 m of **BERTHS**
- 15 **SHORE CRANES** (10T 100T)
- 130,000 sqm of OFFSHORE
   CONSTRUCTION AREA with a heavy lift loading pier of 300 m