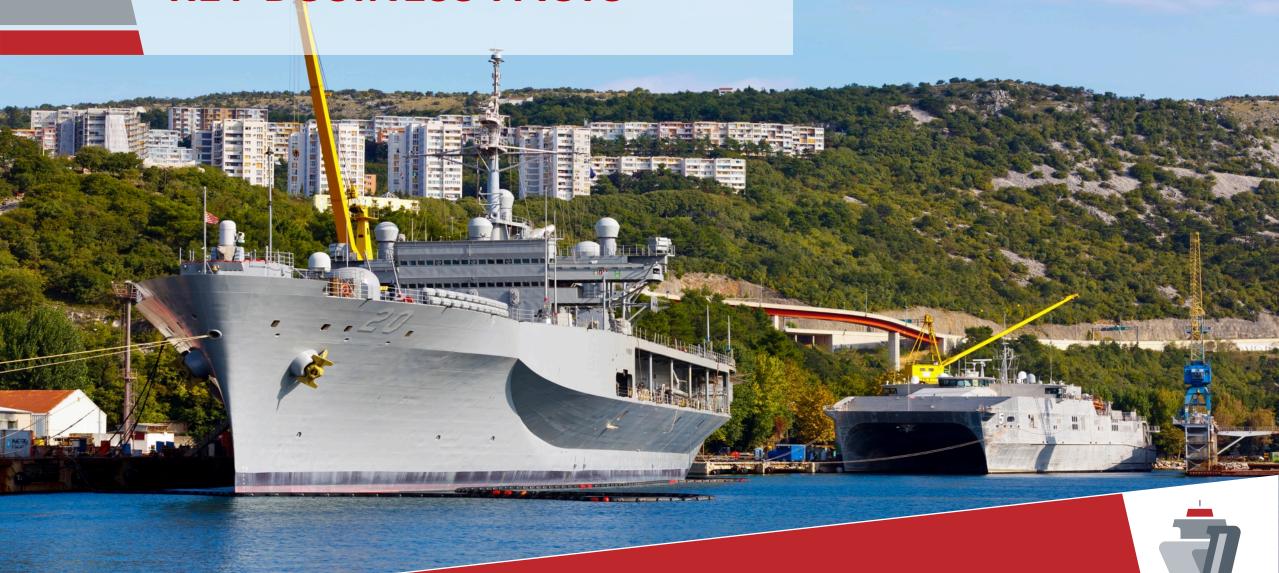

### KEY FACILITIES ARE WELL UTILIZED, BUT NOT A LIMITING FACTOR FOR THE CAPACITY INCREASE.

- DOCK 11
   LOA 260.66 m; 160,000 DWT
- DOCK 5LOA 201.50 m; 60,000 DWT
- DOCK 38LOA 154.50 m; 20,000 DWT
- 11,000 sqm of **WORKSHOPS**
- 1,400 m of **BERTHS**
- 15 **SHORE CRANES** (10T 100T)
- 130,000 sqm of OFFSHORE
   CONSTRUCTION AREA with a heavy lift loading pier of 300 m

## PROJECT CAPACITY PER ANNUM TO BE FURTHER INCREASED BY HIGHER PRODUCTIVITY AND PROCESS EFFICIENCY.

approx. 70-80 standard ship repairs and 1-3 conversions, depending on complexity

total working hours approx. 1.5 mil. **PROJECTS DELIVERED 2014-2017** 