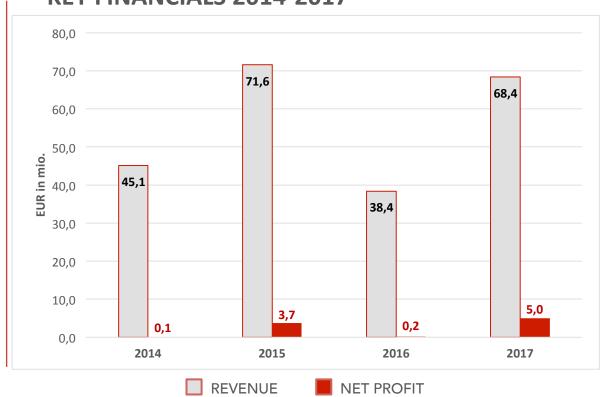

LY-FLEDGED SHIPYARD, COVERING COMPLETE PORTFOLIO OF SHIP REPAIR SERVICES.

#### portfolio of services

- steel works
- anti-corrosive treatment works
- electrical and mechanical works
- core business supported by: Project Management,
   Production Planning, QC/QA, Horizontal & Vertical
   Transportation, Safety, and Firefighting Teams
- 460 full-time employees, 310 as direct workforce, natural downsizing to keep competitiveness
- subcontractors' pool, approx. 600 workers at disposal
- close cooperation with worker unions

#### **OWN WORKFORCE 2015-2020F**







## POSITIONED ON A FAVORABLE LOCATION, WITH MILD CLIMATE AND TRANSPORTATION INFRASTRUCTURE AT DISPOSAL.





## WE DELIVER POSITIVE RESULTS DESPITE THE ENVIRONMENT, AND STOCK MARKET VALUES THAT.

#### **KEY FINANCIALS 2014-2017**



#### **SHARE PRICE 2015-2018**



Viktor Lenac Shipyard is publicly listed on Zagreb Stock Exchange www.zse.hr VLEN-R-B





### KEY FACILITIES ARE WELL UTILIZED, BUT NOT A LIMITING FACTOR FOR THE CAPACITY INCREASE.

- DOCK 11
   LOA 260.66 m; 160,000 DWT
- DOCK 5LOA 201.50 m; 60,000 DWT
- DOCK 38LOA 154.50 m; 20,000 DWT
- 11,000 sqm of **WORKSHOPS**
- 1,400 m of **BERTHS**
- 15 **SHORE CRANES** (10T 100T)
- 130,000 sqm of OFFSHORE
   CONSTRUCTION AREA with a heavy lift loading pier of 300 m





## PROJECT CAPACITY PER ANNUM TO BE FURTHER INCREASED BY HIGHER PRODUCTIVITY AND PROCESS EFFICIENCY.

approx. 70-80 standard ship repairs and 1-3 conversions, depending on complexity

total working hours approx. 1.5 mil. **PROJECTS DELIVERED 2014-2017** 







# WE HAVE MASTERED BALLAST WATER T