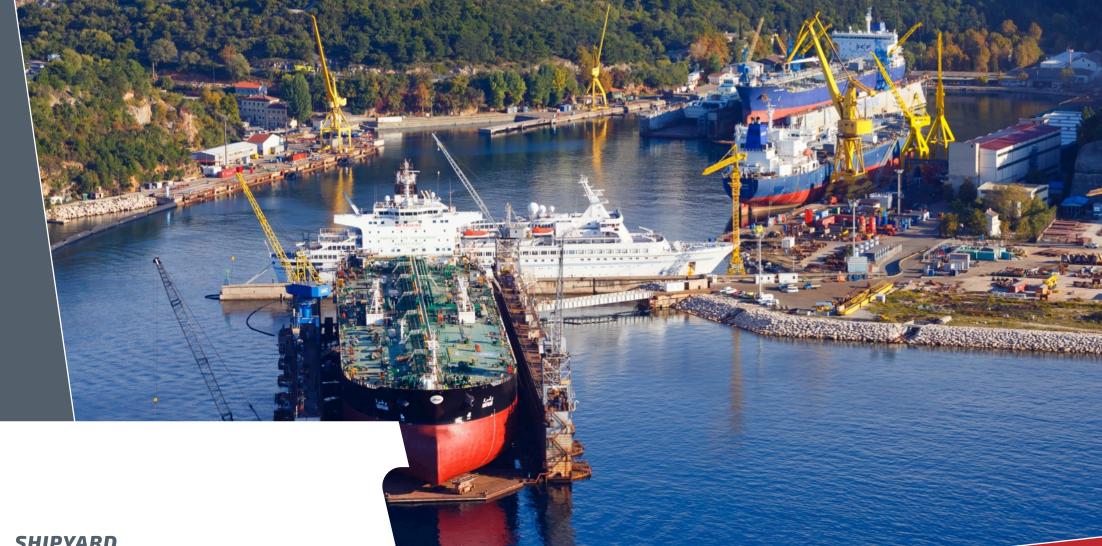

SHIPYARD
VIKTOR LENAC
Rijeka, Croatia

COMPANY PROFILE 2018

CROATIA | Rijeka

### **VIKTOR LENAC SHIPYARD**

- is the leading REPAIR,
  CONVERSION & OFFSHORE
  shipyard
- in the **MEDITERRANEAN**
- with more than **120 YEARS** of experience.

### KEY FACILITIES ARE WELL UTILIZED, BUT NOT A LIMITING FACTOR FOR THE CAPACITY INCREASE.

- DOCK 11
   LOA 260.66 m; 160,000 DWT
- DOCK 5LOA 201.50 m; 60,000 DWT
- DOCK 38LOA 154.50 m; 20,000 DWT
- 11,000 sqm of **WORKSHOPS**
- 1,400 m of **BERTHS**
- 15 **SHORE CRANES** (10T 100T)
- 130,000 sqm of OFFSHORE
   CONSTRUCTION AREA with a heavy lift loading pier of 300 m