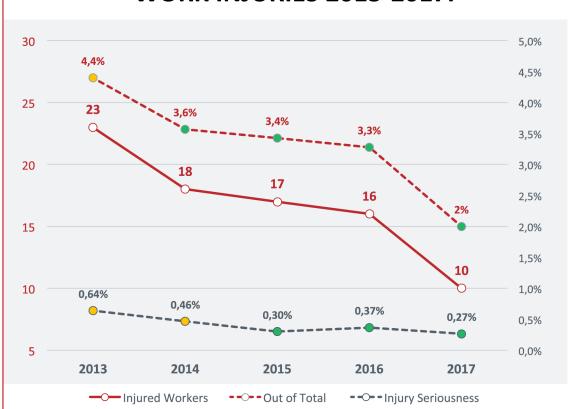

### SAFETY IS OUR TOP CONCERN AND WE CONSTANTLY IMPROVE.

#### **WORK INJURIES 2013-2017F**