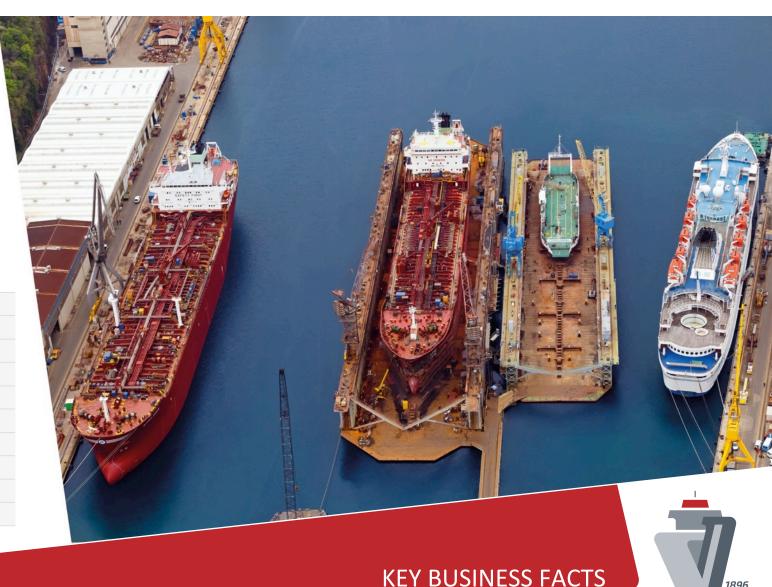

### KEY FACILITIES ARE WELL UTILIZED, BUT NOT A LIMITING FACTOR FOR THE CAPACITY INCREASE.

- DOCK 11
   LOA 260.66 m; 160,000 DWT
- DOCK 5LOA 201.50 m; 60,000 DWT
- DOCK 38LOA 154.50 m; 20,000 DWT
- 11,000 sqm of **WORKSHOPS**
- 1,400 m of **BERTHS**
- 15 **SHORE CRANES** (10T 100T)
- 130,000 sqm of OFFSHORE
   CONSTRUCTION AREA with a heavy lift loading pier of 300 m