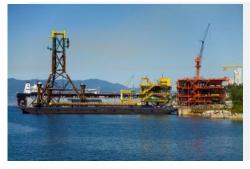

### KEY FACILITIES ARE WELL UTILIZED, BUT NOT A LIMITING FACTOR FOR THE CAPACITY INCREASE.

- DOCK 11
   LOA 260.66 m; 160,000 DWT
- DOCK 5LOA 201.50 m; 60,000 DWT
- DOCK 38LOA 154.50 m; 20,000 DWT
- 11,000 sqm of **WORKSHOPS**
- 1,400 m of **BERTHS**
- 15 **SHORE CRANES** (10T 100T)
- 130,000 sqm of OFFSHORE
   CONSTRUCTION AREA with a heavy lift loading pier of 300 m

### HAVE A RICH EXPERIENCE IN OFFSHORE BUSINESS,

Constructing offshore gas platforms in North Adriatic since 1996.

15 of 20 Croatian platforms built, total value of +300 mil. EUR

All platforms delivered through EPC model with our strategic partner